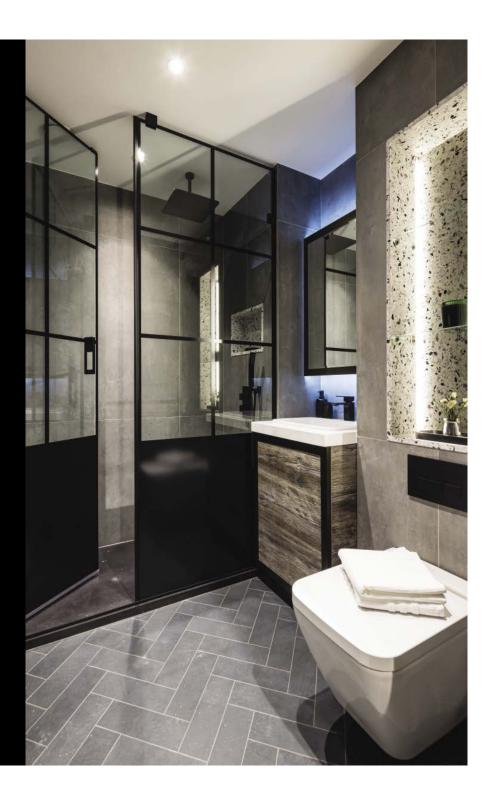

> 1 BEDROOM SUITES 14 |

Suites have either open plan or concealed kitchen areas

LT HTT

AR

Shower and bathrooms incorporate black crittall style screens and enclosures with finishes in a palette of Terrazzo, white stone, charcoal herringbone and antique bronze detailing with Tile Vision LED TV over

### **BATHROOM/SHOWER ROOM**

- Night Natural small format porcelain/ ceramic herringbone tiling to floors.
- Valentina Urban large format porcelain/ ceramic wall tiling.
- Feature Terrazzo recessed niche to principal bathroom with glass shelving.
- Electric mat underfloor warming.
- Black steel shaver socket concealed in wall unit.
- White bathroom suite featuring shower or steel bath, Villeroy & Boch wall hung WC and undermount basin.
- Black basin mixer tap, bottle trap, cistern push plate, thermostatic bath filler/ shower mixer diverter.
- Vanity base and wall unit in lacquered Pasadina Pine with antique bronze framing demisting integrated mirror and concealed lighting.
- Vanity top in composite pure white stone.
- Matt black glass bath panel.
- Black crittall style bath screen/shower enclosure.
- Concealed plumbing fixed matt black shower head over bath and in shower enclosure with low level matt black hose and handset.
- Black square profile heated towel rail with summertime control.
- 22 inch tile vision LCD TV to bathrooms over bath.