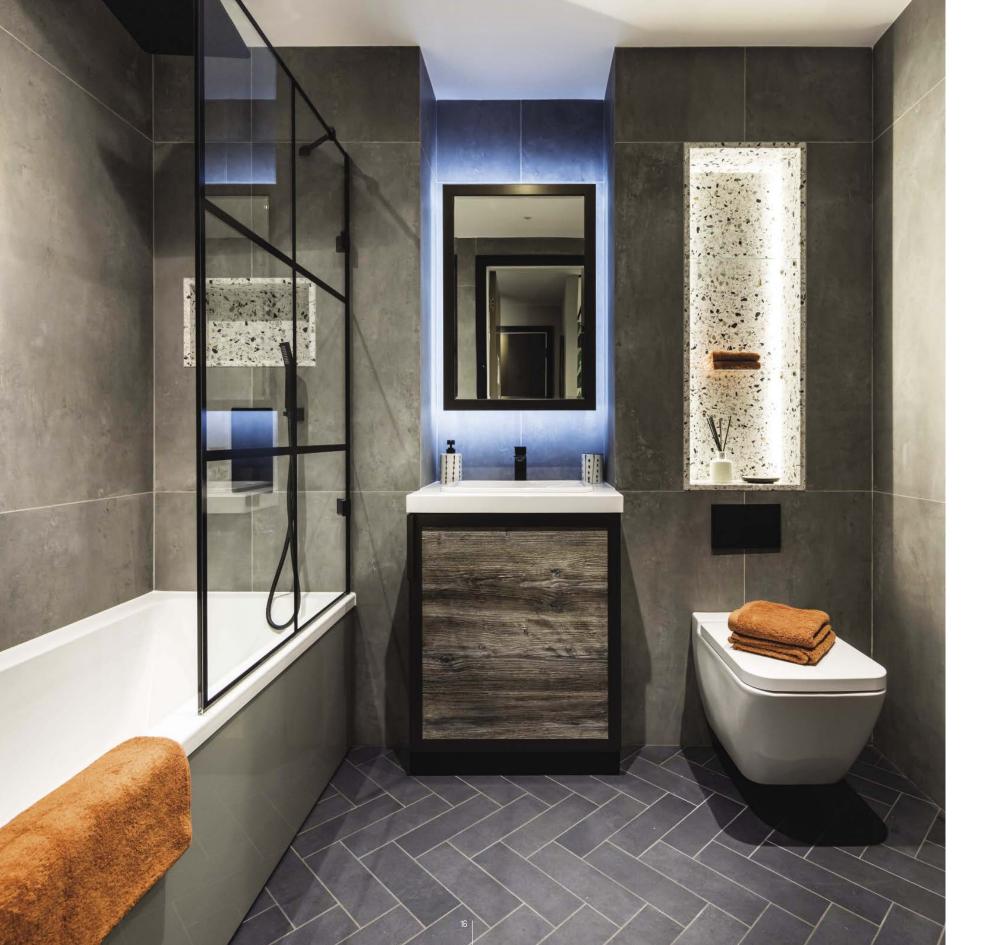

> 1 BEDROOM SUITES 14 |

Suites have either open plan or concealed kitchen areas

LT HTT

AR

Shower and bathrooms incorporate black crittall style screens and enclosures with finishes in a palette of Terrazzo, white stone, charcoal herringbone and antique bronze detailing with Tile Vision LED TV over

## Space to relax, space to entertain

Each luxuriously appointed bath and shower room is finished in Valentina Urban large format porcelain/ ceramic wall tiling with Night Natural herringbone laid tiling to floors.

The principal bathroom features an illuminated recessed niche finished in Terrazzo Stone with glass shelving and vanity unit in lacquered Pasadina Pine with pure white stone top.

Above the vanity is an antique bronze framed demisting mirror with concealed backlighting.

The majority of suites and all apartments will feature a 22" Tile Vision LCD TV within the bathroom flush to the wall above the bath.

All bath and ensuite shower rooms incorporate electric underfloor warming and a heated towel rail with summertime control.

### **BATHROOM/SHOWER ROOM**

- Night Natural small format porcelain/ ceramic herringbone tiling to floors.
- Valentina Urban large format porcelain/ ceramic wall tiling.
- Feature Terrazzo recessed niche to principal bathroom with glass shelving.
- Electric mat underfloor warming.
- Black steel shaver socket concealed in wall unit.
- White bathroom suite featuring shower or steel bath, Villeroy & Boch wall hung WC and undermount basin.
- Black basin mixer tap, bottle trap, cistern push plate, thermostatic bath filler/ shower mixer diverter.
- Vanity base and wall unit in lacquered Pasadina Pine with antique bronze framing demisting integrated mirror and concealed lighting.
- Vanity top in composite pure white stone.
- Matt black glass bath panel.
- Black crittall style bath screen/shower enclosure.
- Concealed plumbing fixed matt black shower head over bath and in shower enclosure with low level matt black hose and handset.
- Black square profile heated towel rail with summertime control.
- 22 inch tile vision LCD TV to bathrooms over bath.