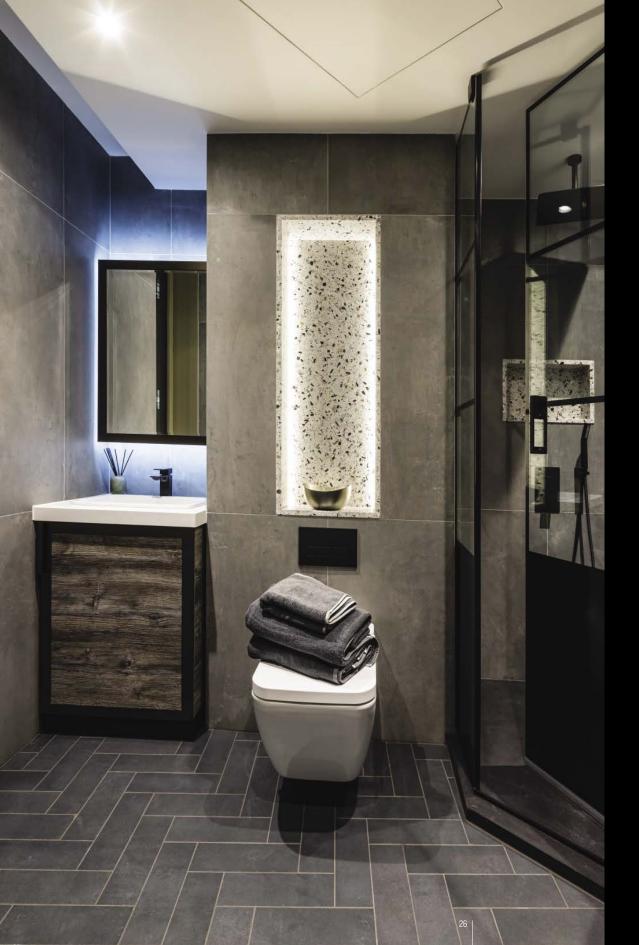

## Space to relax, space to entertain

Each luxuriously appointed bath and shower room is finished in Valentina Urban large format porcelain/ ceramic wall tiling with Night Natural herringbone laid tiling to floors.

The principal bathroom features an illuminated recessed niche finished in Terrazzo Stone with glass shelving and vanity unit in lacquered Pasadina Pine with pure white stone top.

Above the vanity is an antique bronze framed demisting mirror with concealed backlighting.

The majority of suites and all apartments will feature a 22" Tile Vision LCD TV within the bathroom flush to the wall above the bath.

All bath and ensuite shower rooms incorporate electric underfloor warming and a heated towel rail with summertime control.

### **BATHROOM/SHOWER ROOM**

- Night Natural small format porcelain/ ceramic herringbone tiling to floors.
- Valentina Urban large format porcelain/ ceramic wall tiling.
- Feature Terrazzo recessed niche to principal bathroom with glass shelving.
- Electric mat underfloor warming.
- Black steel shaver socket concealed in wall unit.
- White bathroom suite featuring shower or steel bath, Villeroy & Boch wall hung WC and undermount basin.
- Black basin mixer tap, bottle trap, cistern push plate, thermostatic bath filler/ shower mixer diverter.
- Vanity base and wall unit in lacquered Pasadina Pine with antique bronze framing demisting integrated mirror and concealed lighting.
- Vanity top in composite pure white stone.
- Matt black glass bath panel.
- Black crittall style bath screen/shower enclosure.
- Concealed plumbing fixed matt black shower head over bath and in shower enclosure with low level matt black hose and handset.
- Black square profile heated towel rail with summertime control.
- 22 inch tile vision LCD TV to bathrooms over bath.