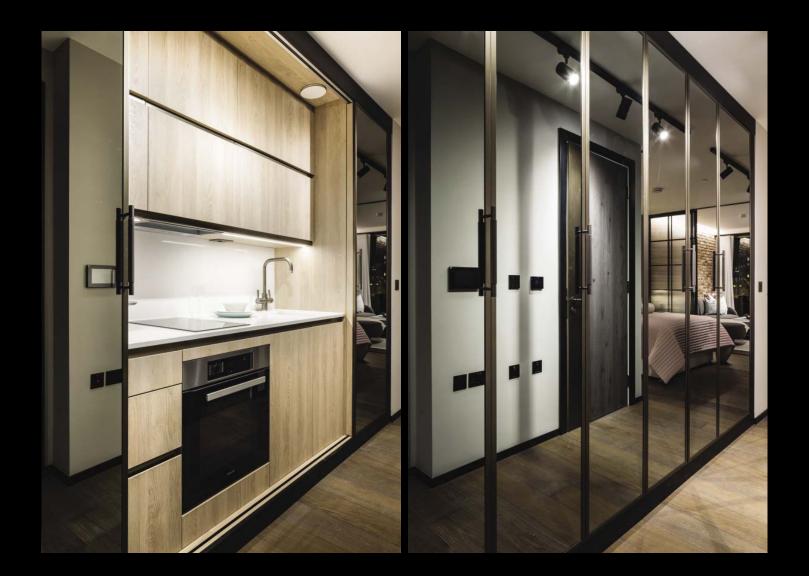

# 1 Bedroom Suites

 $\cap$ 

Highly sophisticated and seamlessly configured living space

The Stage incorporates 149 fabulous 1 bedroom suites with each featuring stylish crittall glass sliding screens forming a privacy partition between the living and bedroom area.

Suites offer living space from around 420 sq.ft to over 500 sq.ft with each having balcony access from the principal living room.

Enjoy open plan space or privacy whenever it suits

The screens accentuate a sense of open space while offering privacy to the bedroom area.

1 BEDROOM SUITES

| 13

Kitchen areas in a range of suites have innovative mirrored sliding screens enabling either functional use of the kitchen or to create a feature reflective wall space that forms part of the living area.

> 1 BEDROOM SUITES 14 |

Suites have either open plan or concealed kitchen areas

LT HTT

AR

Shower and bathrooms incorporate black crittall style screens and enclosures with finishes in a palette of Terrazzo, white stone, charcoal herringbone and antique bronze detailing with Tile Vision LED TV over

• Suites and selected one bedroom apartments to incorporate crittall style sliding doors dividing living and bedroom areas. Track system in matt black, 3-4 sliding panels with fluted glass to both faces.

### **KITCHEN AREA**

- Bespoke vertical grain oak faced base and wall units incorporating bronzed strip handleless doors, pure white composite/quartz stone worktops and splashbacks.
- Low energy wall unit under lighting.
- Selected suites to feature full height bronze framed sliding grey smoked mirrored doors concealing kitchen and appliances.
- Fully integrated stainless steel electric appliances to include:-Miele single oven
- Miele 4 ring induction hob (2 ring in suites)
- Concealed telescopic cooker hood