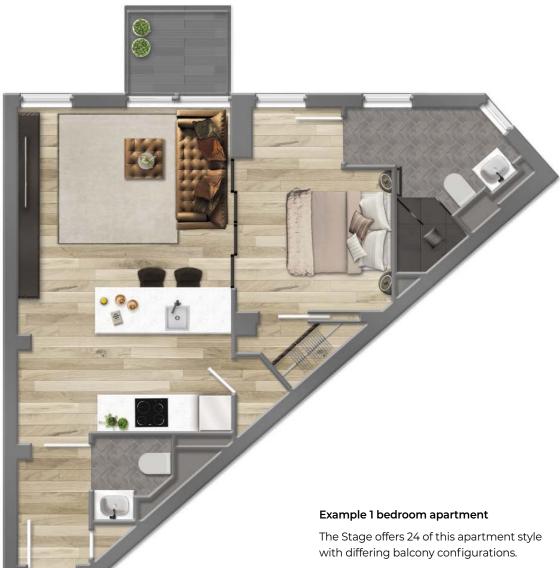

Internal areas are from 546 to 613 sq.ft.

1 BEDROOM APARTMENTS

1 Bedroom Apartments

Each apartment has been designed to create a statement of urban elegance

Whatever your choice of apartment style at The Stage, specifications are exacting, refined and thoughtfully designed to provide a seamless blend of sleek chic appeal and functionality.

### Example 2 bedroom apartment

The Stage comprises 89 luxurious 2 bedroom apartments of which 24 are in this style with varying balcony/ terrace configurations, internal areas are in excess of 970 sq.ft.