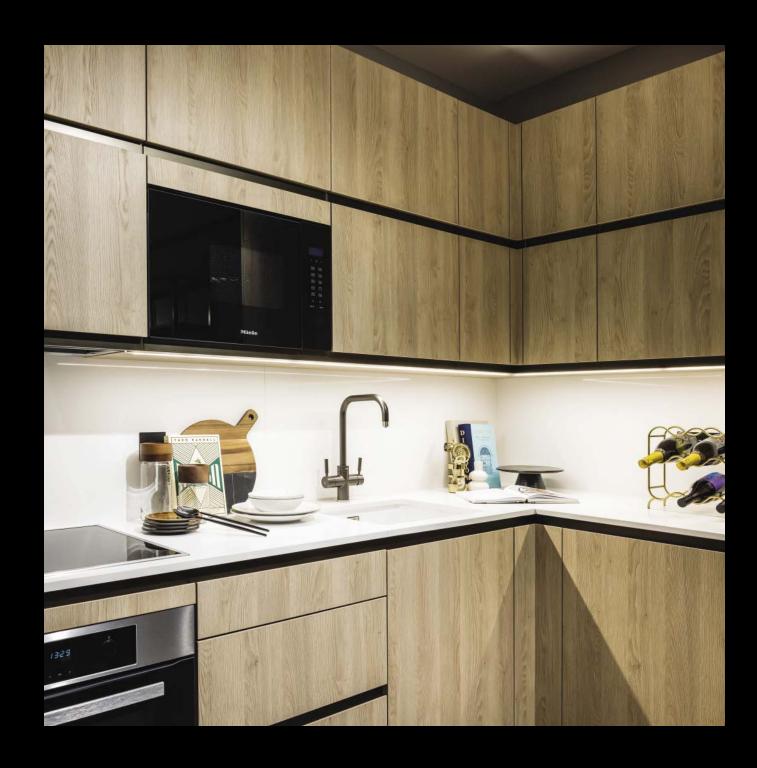

### **KITCHEN AREA**

- Bespoke vertical grain oak faced base and wall units incorporating bronzed strip handleless doors, pure white composite/quartz stone worktops and splashbacks.
- Low energy wall unit under lighting.
- Selected suites to feature full height bronze framed sliding grey smoked mirrored doors concealing kitchen and appliances.
- Fully integrated stainless steel electric appliances to include:-Miele single oven
- Miele 4 ring induction hob (2 ring in suites)
- Concealed telescopic cooker hood

Washer/dryer (freestanding if within utilitycupboard)

Miele dishwasher

Miele fridge/freezer (Siemens to selected suites).

- Integrated Miele microwave (or combi oven).
- Composite bowl under-mounted sink with graphite '3-in-1' hot, cold and boiling water tap.
- Centralised appliance isolator switch panel.