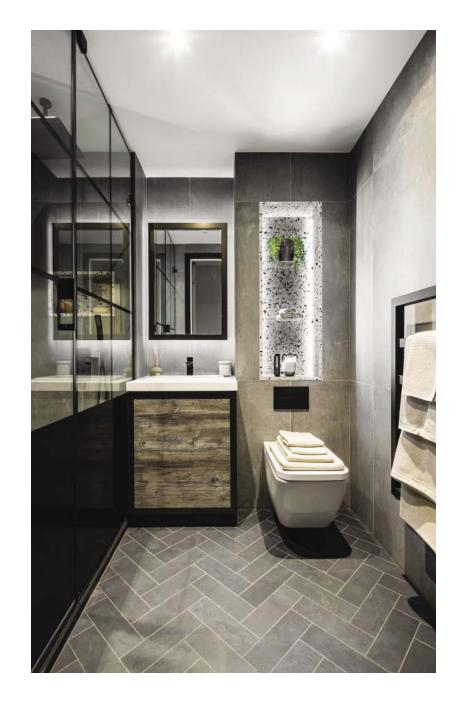

## Space to relax, space to entertain

Each luxuriously appointed bath and shower room is finished in Valentina Urban large format porcelain/ ceramic wall tiling with Night Natural herringbone laid tiling to floors.

The principal bathroom features an illuminated recessed niche finished in Terrazzo Stone with glass shelving and vanity unit in lacquered Pasadina Pine with pure white stone top.

Above the vanity is an antique bronze framed demisting mirror with concealed backlighting.

### **BATHROOM/SHOWER ROOM**

- Night Natural small format porcelain/ ceramic herringbone tiling to floors.
- Valentina Urban large format porcelain/ ceramic wall tiling.
- Feature Terrazzo recessed niche to principal bathroom with glass shelving.
- Electric mat underfloor warming.
- Black steel shaver socket concealed in wall unit.
- White bathroom suite featuring shower or steel bath, Villeroy & Boch wall hung WC and undermount basin.
- Black basin mixer tap, bottle trap, cistern push plate, thermostatic bath filler/ shower mixer diverter.
- Vanity base and wall unit in lacquered Pasadina Pine with antique bronze framing demisting integrated mirror and concealed lighting.
- Vanity top in composite pure white stone.
- Matt black glass bath panel.
- Black crittall style bath screen/shower enclosure.
- Concealed plumbing fixed matt black shower head over bath and in shower enclosure with low level matt black hose and handset.
- Black square profile heated towel rail with summertime control.
- 22 inch tile vision LCD TV to bathrooms over bath.