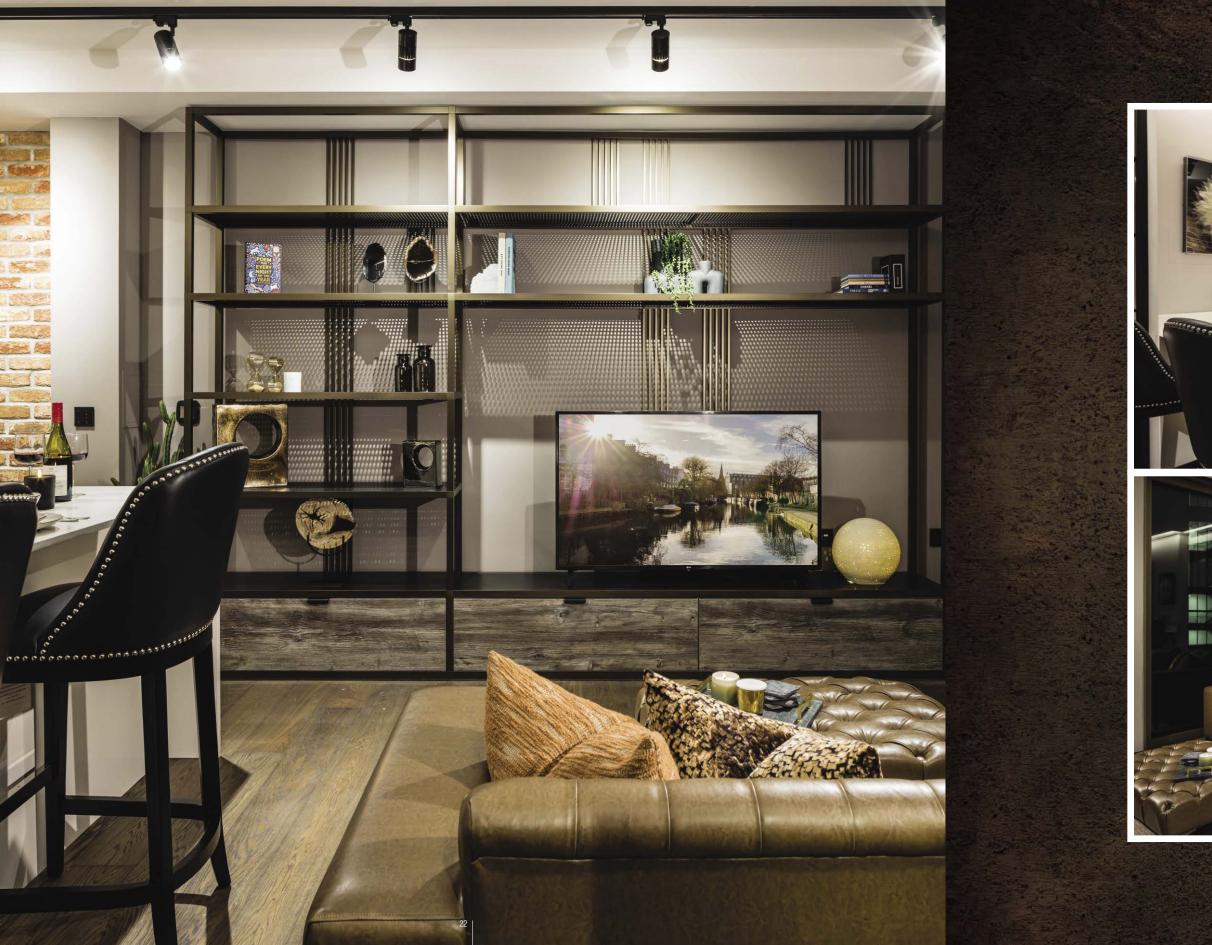

2&3 Bedroom Apartments

| 29

All apartments at The Stage are specified with a bespoke fitted entertainment unit incorporating steel framing in Nordic Bronze with mesh shelving and low level storage.

An LED Smart TV forms part of the unit together a Sonos Playbar sound system.

The principal living area also features a distinctive brick slip wall echoing the urban elegance of each apartment.

Programmable mood lighting is specified in all living rooms and bedrooms

### LIVING/DINING ROOM

- Feature brick slip wall.
- Bespoke fitted entertainment unit incorporating steel framing in Nordic bronze with Pasadina Pine doors and Nordic bronze mesh shelving.
- 55-65" LED smart TV within entertainment unit.
- Sonos Playbar (or equivalent future technology) also within entertainment unit providing hi-fi quality sound and wireless music streaming (subject to subscription).
- TV socket set to living room (Sky+) subject to subscription. All TV socket sets to include digital radio and terrestrial sockets.
- Telephone socket to living/dining area.