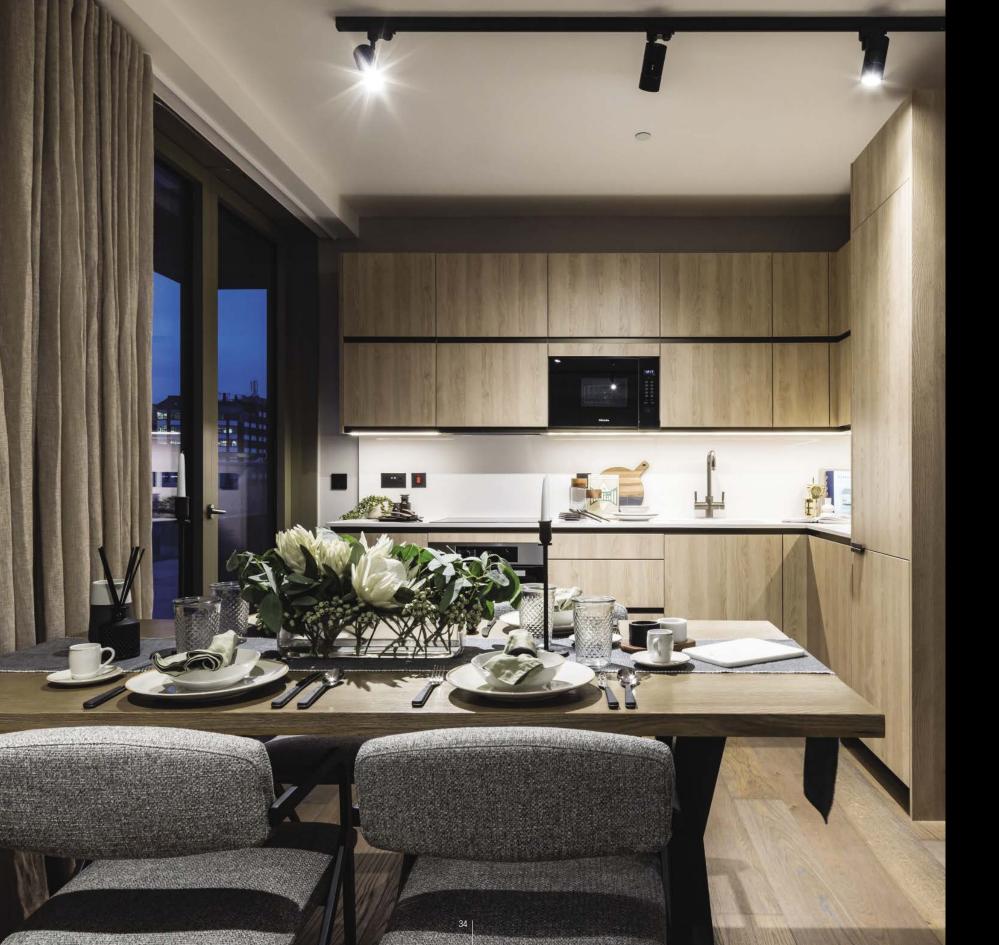

### **KITCHEN AREA**

- Bespoke vertical grain oak faced base and wall units incorporating bronzed strip handleless doors, pure white composite/quartz stone worktops and splashbacks.
- Low energy wall unit under lighting.
- Selected suites to feature full height bronze framed sliding grey smoked mirrored doors concealing kitchen and appliances.
- Fully integrated stainless steel electric appliances to include:-Miele single oven
- Miele 4 ring induction hob (2 ring in suites)
- Concealed telescopic cooker hood

Washer/dryer (freestanding if within utilitycupboard)

Miele dishwasher

Miele fridge/freezer (Siemens to selected suites).

- Integrated Miele microwave (or combi oven).
- Composite bowl under-mounted sink with graphite '3-in-1' hot, cold and boiling water tap.
- Centralised appliance isolator switch panel.