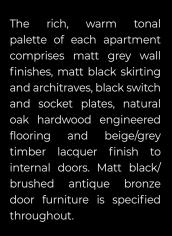

### **GENERAL SPECIFICATION**

- Matt grey warm tone painted walls and brilliant white smooth ceilings.
- Matt black skirting.
- Natural oak one strip hardwood engineered flooring to kitchen, hallway, living/dining area and all bedrooms.
- Extended height beige/grey timber lacquer finish internal doors with bronze strip to lever side (also entrance door).
- Matt black finish architraves.
- Matt black/brushed antique bronze door furniture including lever door handles.
- Black coated switch and socket plates.
- USB socket outlet to all rooms.
- Programmable mood lighting to principal living area and all bedrooms.
- Black track lighting to living/dining area and kitchen.
- Recessed LED downlighting to bathrooms.
- Double glazing throughout.
- Sonos Play 1 wireless multi-room speaker (or equivalent future technology).
- Comfort cooling/space heating to living area and each bedroom of apartments (suites living area only).
- Superfast fibre broadband enabled and pre-installed to each suite and apartment.