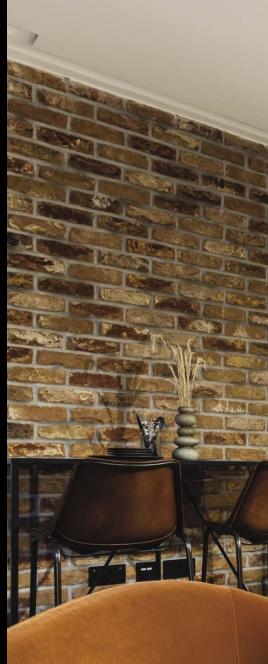

The principal living area also features a distinctive brick slip wall echoing the urban elegance of each apartment.

Programmable mood lighting is specified in all living rooms and bedrooms

### LIVING/DINING ROOM

- Feature brick slip wall.
- Bespoke fitted entertainment unit incorporating steel framing in Nordic bronze with Pasadina Pine doors and Nordic bronze mesh shelving.
- 55-65" LED smart TV within entertainment unit.
- Sonos Playbar (or equivalent future technology) also within entertainment unit providing hi-fi quality sound and wireless music streaming (subject to subscription).
- TV socket set to living room (Sky+) subject to subscription. All TV socket sets to include digital radio and terrestrial sockets.
- Telephone socket to living/dining area.