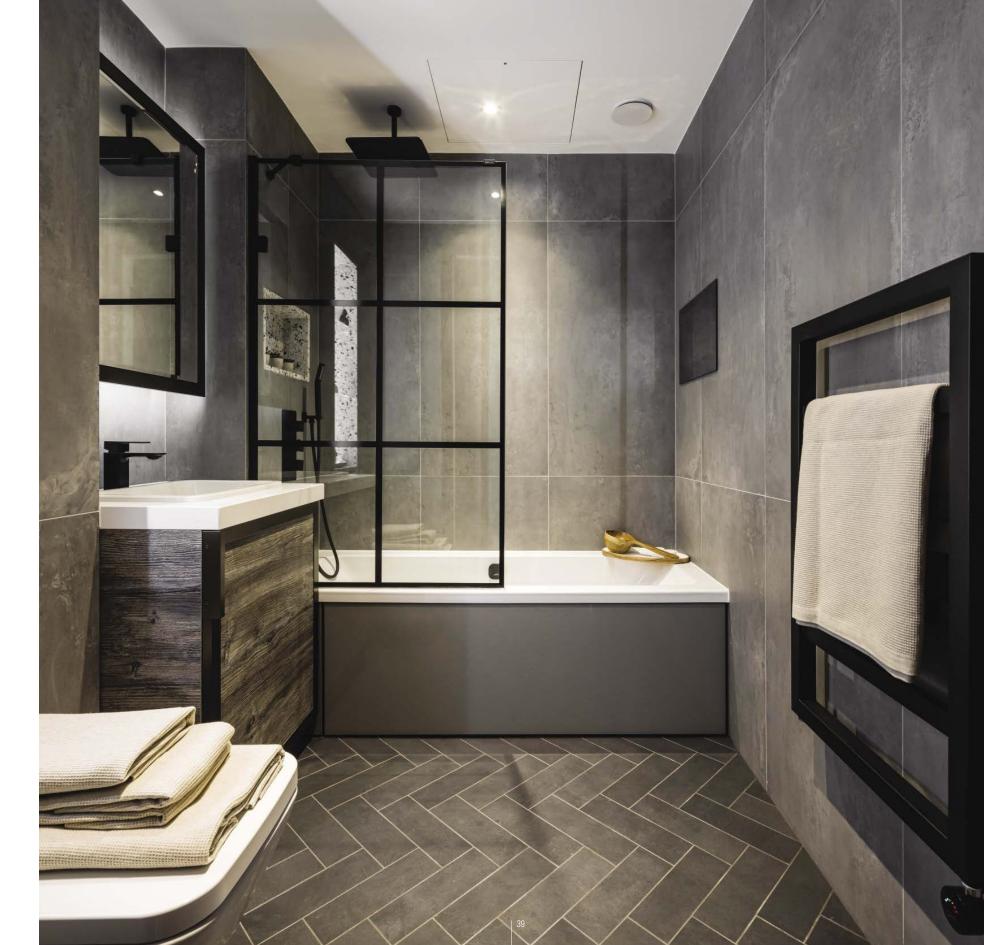

## Space to relax, space to entertain

Each luxuriously appointed bath and shower room is finished in Valentina Urban large format porcelain/ ceramic wall tiling with Night Natural herringbone laid tiling to floors.

The principal bathroom features an illuminated recessed niche finished in Terrazzo Stone with glass shelving and vanity unit in lacquered Pasadina Pine with pure white stone top.

Above the vanity is an antique bronze framed demisting mirror with concealed backlighting.

### **BATHROOM/SHOWER ROOM**

- Night Natural small format porcelain/ ceramic herringbone tiling to floors.
- Valentina Urban large format porcelain/ ceramic wall tiling.
- Feature Terrazzo recessed niche to principal bathroom with glass shelving.
- Electric mat underfloor warming.
- Black steel shaver socket concealed in wall unit.
- White bathroom suite featuring shower or steel bath, Villeroy & Boch wall hung WC and undermount basin.
- Black basin mixer tap, bottle trap, cistern push plate, thermostatic bath filler/ shower mixer diverter.
- Vanity base and wall unit in lacquered Pasadina Pine with antique bronze framing demisting integrated mirror and concealed lighting.
- Vanity top in composite pure white stone.
- Matt black glass bath panel.
- Black crittall style bath screen/shower enclosure.
- Concealed plumbing fixed matt black shower head over bath and in shower enclosure with low level matt black hose and handset.
- Black square profile heated towel rail with summertime control.
- 22 inch tile vision LCD TV to bathrooms over bath.