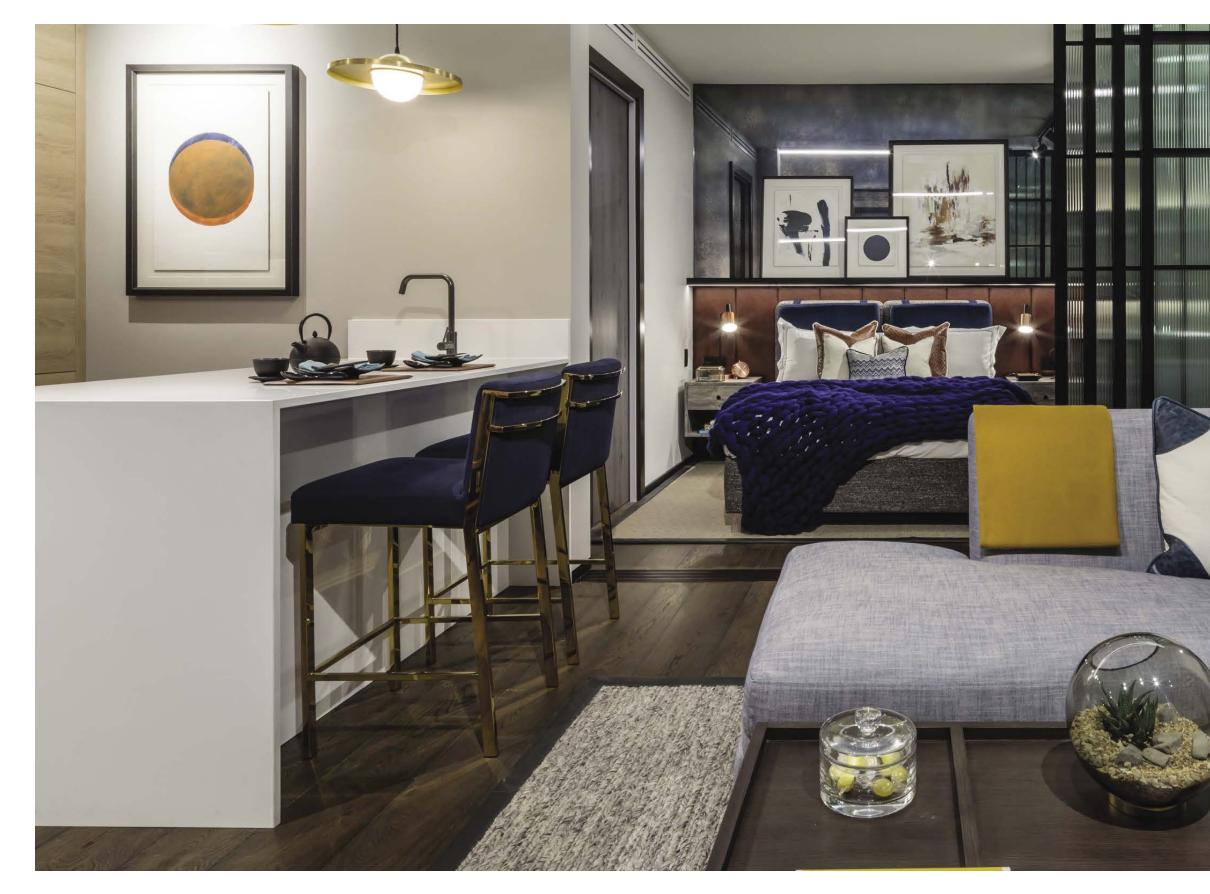

### 2 & 3 BEDROOM APARTMENTS | 35

35

All bedrooms exude a sense of calm serenity

Apartment bedrooms have a floor to ceiling fitted wardrobe, programmable mood lighting and comfort cooling/space heating.

Each 2 & 3 bedroom apartment incorporates an en-suite bathroom to principal bedroom. The majority of bedrooms also have balcony or terrace access.

### BEDROOM

- Bespoke floor to ceiling fitted wardrobe to master bedroom with antique bronze frame and detailing, Pasadina Pine doors with bronze inlay and grey smoked mirror to one door. (Second and third bedrooms Pasadina Pine doors only.)
- TV socket set to all bedrooms (Sky) subject to subscription. All TV socket sets to include digital radio and terrestrial sockets.
- Telephone extension socket to all bedrooms.

### **GENERAL SPECIFICATION**

- Matt grey warm tone painted walls and brilliant white smooth ceilings.
- Matt black skirting.
- Natural oak one strip hardwood engineered flooring to kitchen, hallway, living/dining area and all bedrooms.
- Extended height beige/grey timber lacquer finish internal doors with bronze strip to lever side (also entrance door).
- Matt black finish architraves.
- Matt black/brushed antique bronze door furniture including lever door handles.
- Black coated switch and socket plates.
- USB socket outlet to all rooms.
- Programmable mood lighting to principal living area and all bedrooms.
- Black track lighting to living/dining area and kitchen.
- Recessed LED downlighting to bathrooms.
- Double glazing throughout.
- Sonos Play 1 wireless multi-room speaker (or equivalent future technology).
- Comfort cooling/space heating to living area and each bedroom of apartments (suites living area only).
- Superfast fibre broadband enabled and pre-installed to each suite and apartment.

### LIVING/DINING ROOM

- Feature brick slip wall.
- Bespoke fitted entertainment unit incorporating steel framing in Nordic bronze with Pasadina Pine doors and Nordic bronze mesh shelving.
- 55-65" LED smart TV within entertainment unit.
- Sonos Playbar (or equivalent future technology) also within entertainment unit providing hi-fi quality sound and wireless music streaming (subject to subscription).
- TV socket set to living room (Sky+) subject to subscription. All TV socket sets to include digital radio and terrestrial sockets.
- Telephone socket to living/dining area.