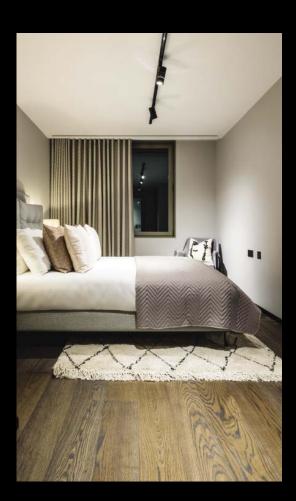

### 2 & 3 BEDROOM APARTMENTS | 35

35

All bedrooms exude a sense of calm serenity

Apartment bedrooms have a floor to ceiling fitted wardrobe, programmable mood lighting and comfort cooling/space heating.

Each 2 & 3 bedroom apartment incorporates an en-suite bathroom to principal bedroom. The majority of bedrooms also have balcony or terrace access.

### BEDROOM

- Bespoke floor to ceiling fitted wardrobe to master bedroom with antique bronze frame and detailing, Pasadina Pine doors with bronze inlay and grey smoked mirror to one door. (Second and third bedrooms Pasadina Pine doors only.)
- TV socket set to all bedrooms (Sky) subject to subscription. All TV socket sets to include digital radio and terrestrial sockets.
- Telephone extension socket to all bedrooms.