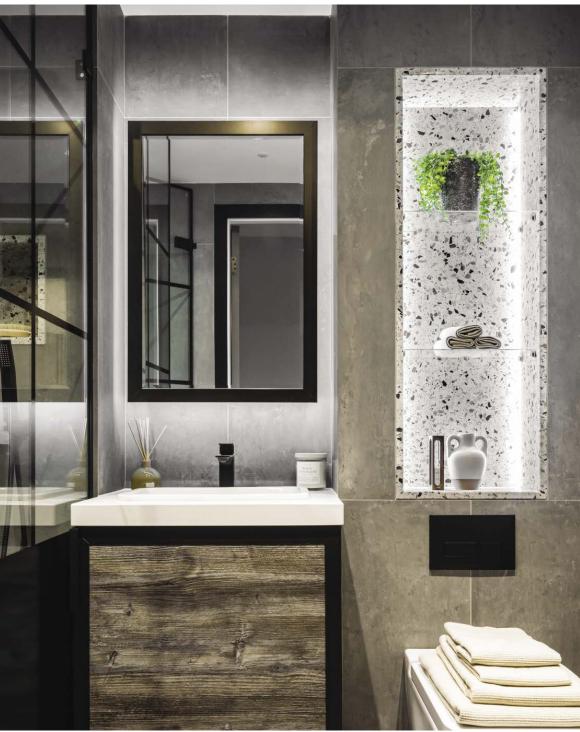

The principal bathroom features an illuminated recessed niche finished in Terrazzo Stone with glass shelving and vanity unit in lacquered Pasadina Pine with pure white stone top.

Above the vanity is an antique bronze framed demisting mirror with concealed backlighting.

### **BATHROOM/SHOWER ROOM**

- Night Natural small format porcelain/ ceramic herringbone tiling to floors.
- Valentina Urban large format porcelain/ ceramic wall tiling.
- Feature Terrazzo recessed niche to principal bathroom with glass shelving.
- Electric mat underfloor warming.
- Black steel shaver socket concealed in wall unit.
- White bathroom suite featuring shower or steel bath, Villeroy & Boch wall hung WC and undermount basin.
- Black basin mixer tap, bottle trap, cistern push plate, thermostatic bath filler/ shower mixer diverter.
- Vanity base and wall unit in lacquered Pasadina Pine with antique bronze framing demisting integrated mirror and concealed lighting.
- Vanity top in composite pure white stone.
- Matt black glass bath panel.
- Black crittall style bath screen/shower enclosure.
- Concealed plumbing fixed matt black shower head over bath and in shower enclosure with low level matt black hose and handset.
- Black square profile heated towel rail with summertime control.
- 22 inch tile vision LCD TV to bathrooms over bath.