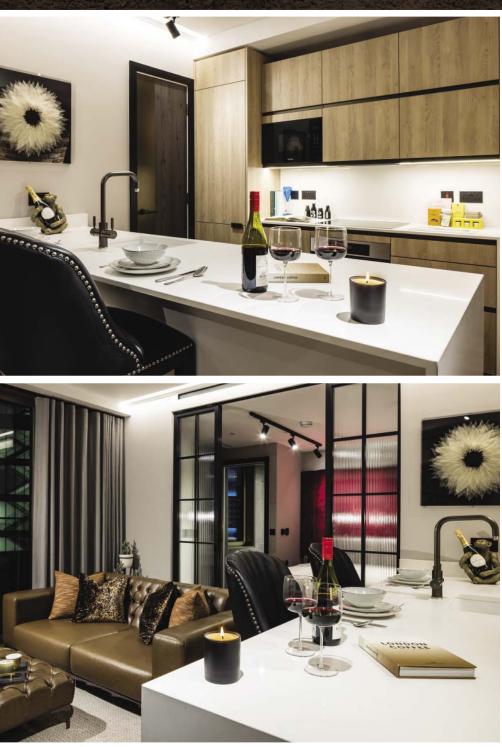

# 1 Bedroom Suites

 $\cap$ 

Highly sophisticated and seamlessly configured living space

The Stage incorporates 149 fabulous 1 bedroom suites with each featuring stylish crittall glass sliding screens forming a privacy partition between the living and bedroom area.

Suites offer living space from around 420 sq.ft to over 500 sq.ft with each having balcony access from the principal living room.

Enjoy open plan space or privacy whenever it suits

The screens accentuate a sense of open space while offering privacy to the bedroom area.

1 BEDROOM SUITES

| 13

Kitchen areas in a range of suites have innovative mirrored sliding screens enabling either functional use of the kitchen or to create a feature reflective wall space that forms part of the living area.

2&3 Bedroom Apartments

| 29

All apartments at The Stage are specified with a bespoke fitted entertainment unit incorporating steel framing in Nordic Bronze with mesh shelving and low level storage.

An LED Smart TV forms part of the unit together a Sonos Playbar sound system.

The principal living area also features a distinctive brick slip wall echoing the urban elegance of each apartment.

Programmable mood lighting is specified in all living rooms and bedrooms

### **GENERAL SPECIFICATION**

- Matt grey warm tone painted walls and brilliant white smooth ceilings.
- Matt black skirting.
- Natural oak one strip hardwood engineered flooring to kitchen, hallway, living/dining area and all bedrooms.
- Extended height beige/grey timber lacquer finish internal doors with bronze strip to lever side (also entrance door).
- Matt black finish architraves.
- Matt black/brushed antique bronze door furniture including lever door handles.
- Black coated switch and socket plates.
- USB socket outlet to all rooms.
- Programmable mood lighting to principal living area and all bedrooms.
- Black track lighting to living/dining area and kitchen.
- Recessed LED downlighting to bathrooms.
- Double glazing throughout.
- Sonos Play 1 wireless multi-room speaker (or equivalent future technology).
- Comfort cooling/space heating to living area and each bedroom of apartments (suites living area only).
- Superfast fibre broadband enabled and pre-installed to each suite and apartment.

### LIVING/DINING ROOM

- Feature brick slip wall.
- Bespoke fitted entertainment unit incorporating steel framing in Nordic bronze with Pasadina Pine doors and Nordic bronze mesh shelving.
- 55-65" LED smart TV within entertainment unit.
- Sonos Playbar (or equivalent future technology) also within entertainment unit providing hi-fi quality sound and wireless music streaming (subject to subscription).
- TV socket set to living room (Sky+) subject to subscription. All TV socket sets to include digital radio and terrestrial sockets.
- Telephone socket to living/dining area.

### **KITCHEN AREA**

- Bespoke vertical grain oak faced base and wall units incorporating bronzed strip handleless doors, pure white composite/quartz stone worktops and splashbacks.
- Low energy wall unit under lighting.
- Selected suites to feature full height bronze framed sliding grey smoked mirrored doors concealing kitchen and appliances.
- Fully integrated stainless steel electric appliances to include:-Miele single oven
- Miele 4 ring induction hob (2 ring in suites)
- Concealed telescopic cooker hood

Washer/dryer (freestanding if within utilitycupboard)

Miele dishwasher

Miele fridge/freezer (Siemens to selected suites).

- Integrated Miele microwave (or combi oven).
- Composite bowl under-mounted sink with graphite '3-in-1' hot, cold and boiling water tap.
- Centralised appliance isolator switch panel.