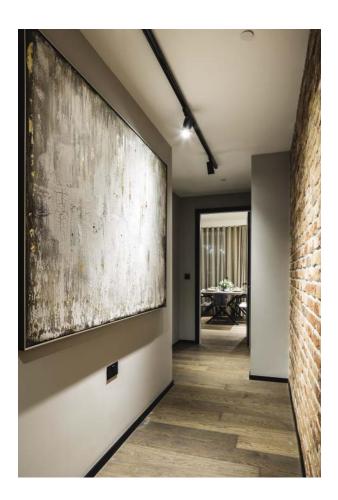

### **GENERAL SPECIFICATION**

- Matt grey warm tone painted walls and brilliant white smooth ceilings.
- Matt black skirting.
- Natural oak one strip hardwood engineered flooring to kitchen, hallway, living/dining area and all bedrooms.
- Extended height beige/grey timber lacquer finish internal doors with bronze strip to lever side (also entrance door).
- Matt black finish architraves.
- Matt black/brushed antique bronze door furniture including lever door handles.
- Black coated switch and socket plates.
- USB socket outlet to all rooms.
- Programmable mood lighting to principal living area and all bedrooms.
- Black track lighting to living/dining area and kitchen.
- Recessed LED downlighting to bathrooms.
- Double glazing throughout.
- Sonos Play 1 wireless multi-room speaker (or equivalent future technology).
- Comfort cooling/space heating to living area and each bedroom of apartments (suites living area only).
- Superfast fibre broadband enabled and pre-installed to each suite and apartment.