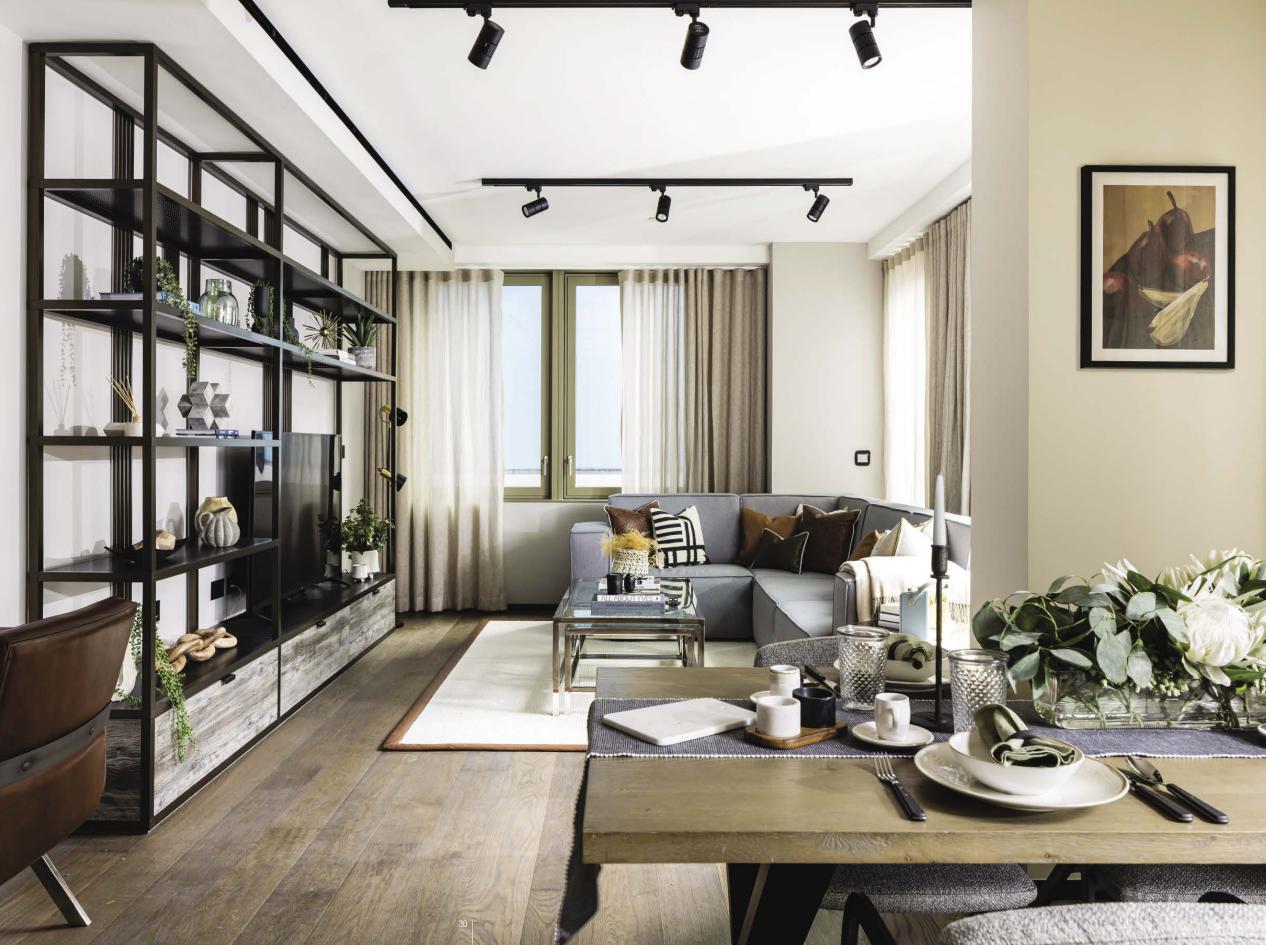

2&3 Bedroom Apartments

| 29

All apartments at The Stage are specified with a bespoke fitted entertainment unit incorporating steel framing in Nordic Bronze with mesh shelving and low level storage.

An LED Smart TV forms part of the unit together a Sonos Playbar sound system.

The principal living area also features a distinctive brick slip wall echoing the urban elegance of each apartment.

Programmable mood lighting is specified in all living rooms and bedrooms

### LIVING/DINING ROOM

- Feature brick slip wall.
- Bespoke fitted entertainment unit incorporating steel framing in Nordic bronze with Pasadina Pine doors and Nordic bronze mesh shelving.
- 55-65" LED smart TV within entertainment unit.
- Sonos Playbar (or equivalent future technology) also within entertainment unit providing hi-fi quality sound and wireless music streaming (subject to subscription).
- TV socket set to living room (Sky+) subject to subscription. All TV socket sets to include digital radio and terrestrial sockets.
- Telephone socket to living/dining area.