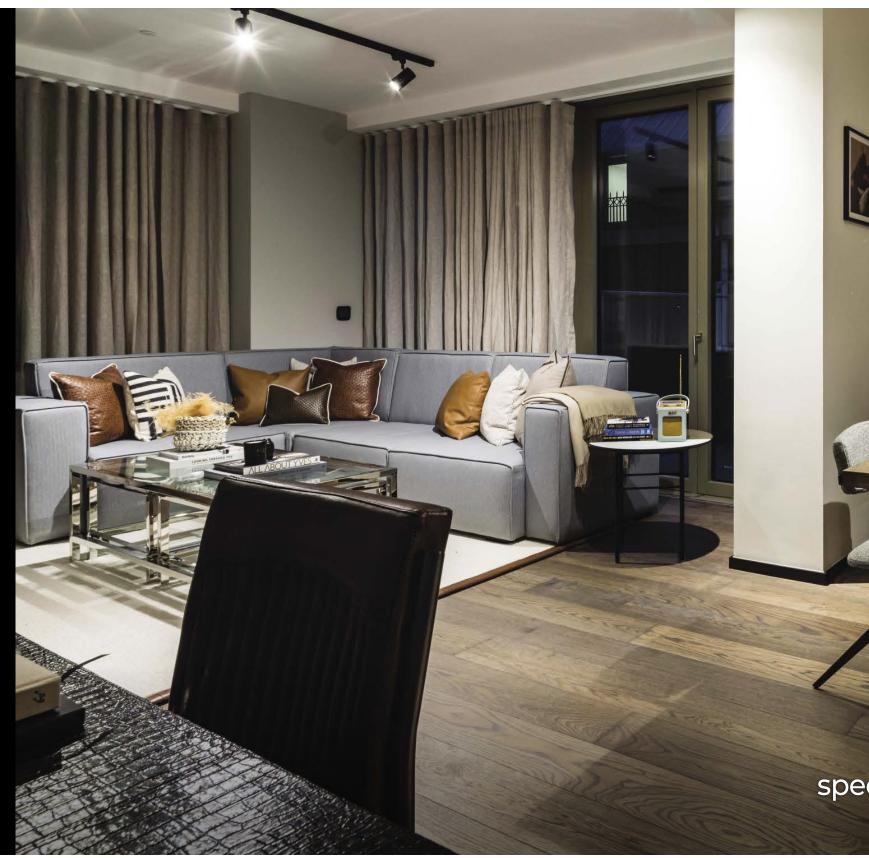

2&3 Bedroom Apartments

| 29

All apartments at The Stage are specified with a bespoke fitted entertainment unit incorporating steel framing in Nordic Bronze with mesh shelving and low level storage.

An LED Smart TV forms part of the unit together a Sonos Playbar sound system.

The principal living area also features a distinctive brick slip wall echoing the urban elegance of each apartment.

Programmable mood lighting is specified in all living rooms and bedrooms

### 2 & 3 BEDROOM APARTMENTS | 35

35

All bedrooms exude a sense of calm serenity

Apartment bedrooms have a floor to ceiling fitted wardrobe, programmable mood lighting and comfort cooling/space heating.

Each 2 & 3 bedroom apartment incorporates an en-suite bathroom to principal bedroom. The majority of bedrooms also have balcony or terrace access.

### LIVING/DINING ROOM

- Feature brick slip wall.
- Bespoke fitted entertainment unit incorporating steel framing in Nordic bronze with Pasadina Pine doors and Nordic bronze mesh shelving.
- 55-65" LED smart TV within entertainment unit.
- Sonos Playbar (or equivalent future technology) also within entertainment unit providing hi-fi quality sound and wireless music streaming (subject to subscription).
- TV socket set to living room (Sky+) subject to subscription. All TV socket sets to include digital radio and terrestrial sockets.
- Telephone socket to living/dining area.