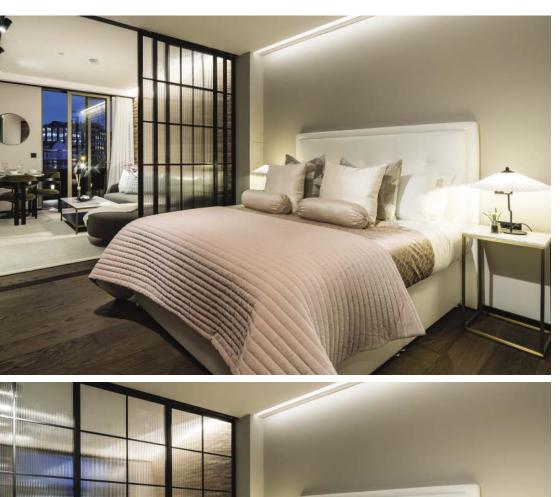

# 1 Bedroom Suites

 $\cap$ 

Highly sophisticated and seamlessly configured living space

The Stage incorporates 149 fabulous 1 bedroom suites with each featuring stylish crittall glass sliding screens forming a privacy partition between the living and bedroom area.

Suites offer living space from around 420 sq.ft to over 500 sq.ft with each having balcony access from the principal living room.

Enjoy open plan space or privacy whenever it suits

The screens accentuate a sense of open space while offering privacy to the bedroom area.

• Suites and selected one bedroom apartments to incorporate crittall style sliding doors dividing living and bedroom areas. Track system in matt black, 3-4 sliding panels with fluted glass to both faces.