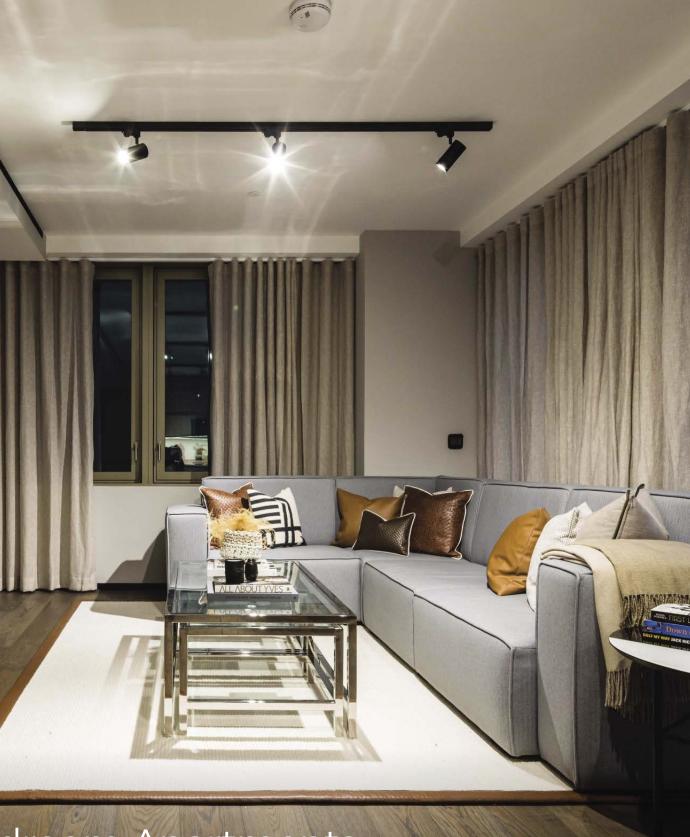

2&3 Bedroom Apartments

| 29

All apartments at The Stage are specified with a bespoke fitted entertainment unit incorporating steel framing in Nordic Bronze with mesh shelving and low level storage.

An LED Smart TV forms part of the unit together a Sonos Playbar sound system.

The principal living area also features a distinctive brick slip wall echoing the urban elegance of each apartment.

Programmable mood lighting is specified in all living rooms and bedrooms

### LIVING/DINING ROOM

- Feature brick slip wall.
- Bespoke fitted entertainment unit incorporating steel framing in Nordic bronze with Pasadina Pine doors and Nordic bronze mesh shelving.
- 55-65" LED smart TV within entertainment unit.
- Sonos Playbar (or equivalent future technology) also within entertainment unit providing hi-fi quality sound and wireless music streaming (subject to subscription).
- TV socket set to living room (Sky+) subject to subscription. All TV socket sets to include digital radio and terrestrial sockets.
- Telephone socket to living/dining area.