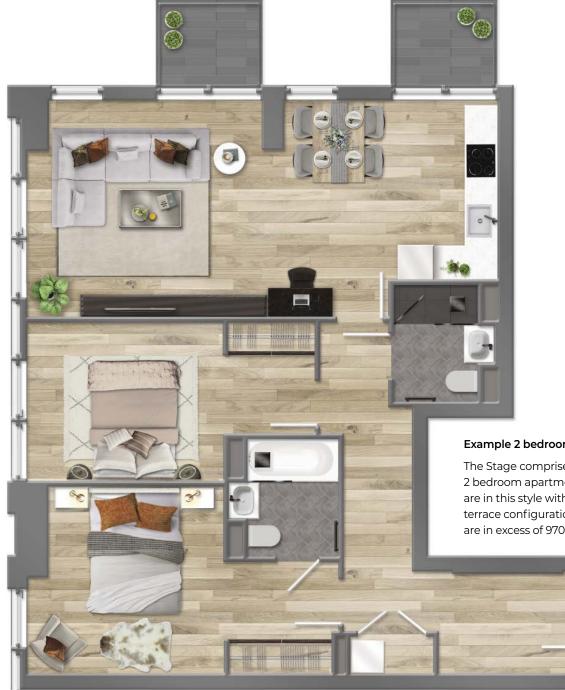

### Example 2 bedroom apartment

The Stage comprises 89 luxurious 2 bedroom apartments of which 24 are in this style with varying balcony/ terrace configurations, internal areas are in excess of 970 sq.ft.