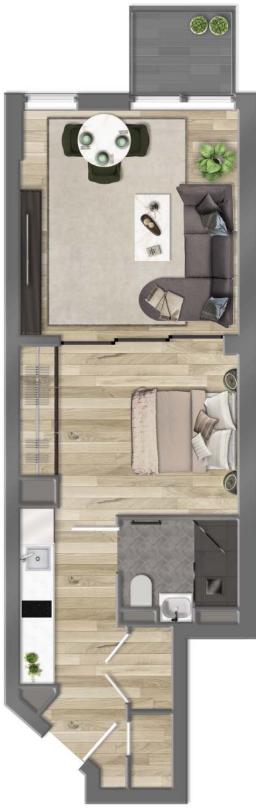

The Stage offers a choice of highly specified 1 bedroom suites and 1, 2 & 3 bedroom apartments arranged from level 2 to 35. The majority enjoy spectacular panoramic views while all benefit one or more private balconies or balcony and terrace combinations.

### Example 1 bedroom suite

There are 65 suites in this style arranged from level 2 up to level 25.

All internal areas are between 491 and 504 sq.ft.

Internal areas are from 546 to 613 sq.ft.

1 BEDROOM APARTMENTS

1 Bedroom Apartments

Each apartment has been designed to create a statement of urban elegance

Whatever your choice of apartment style at The Stage, specifications are exacting, refined and thoughtfully designed to provide a seamless blend of sleek chic appeal and functionality.

### Example 2 bedroom apartment

The Stage comprises 89 luxurious 2 bedroom apartments of which 24 are in this style with varying balcony/ terrace configurations, internal areas are in excess of 970 sq.ft.