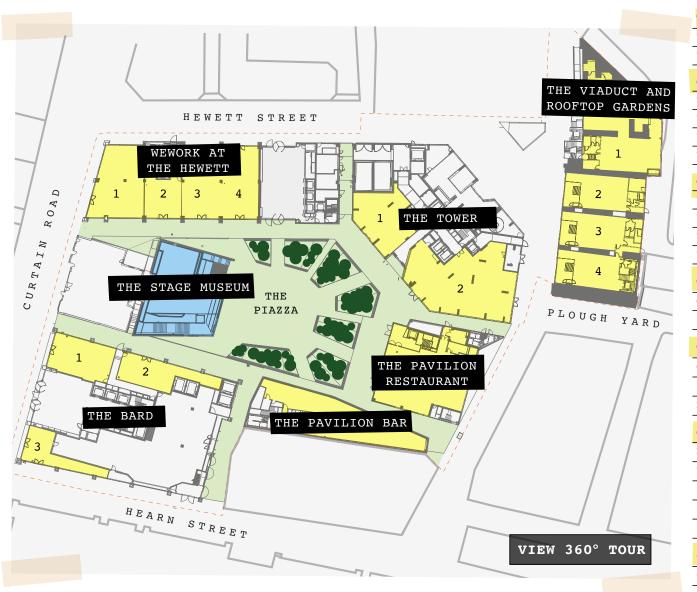

### - INTERMISSION -

### **MASTERPLAN**

# SCHEDULE OF AREAS

|                         | RETAIL NIA | OUTDOOR RETAIL | USE      |
|-------------------------|------------|----------------|----------|
| THE RESIDENTIAL TOWER   | (SQ FT)    | SPACE (SQ FT)  |          |
| UNIT 1                  | 1,625      | -              | A1-A2    |
| UNIT 2                  | 3,929      | -              | A1-A2    |
| THE BARD BUILDING       |            |                |          |
| UNIT 1                  | 1,356      | TBC            | A1-A4    |
| UNIT 2                  | 1,227      | TBC            | A1-A4    |
| UNIT 3                  | 915        | TBC            | A1-A4/D2 |
| UNIT 3 - BASEMENT       | 3,886      | -              | A1-A4/D2 |
| THE HEWETT BUILDING     |            |                |          |
| UNIT 1                  | 2,024      | TBC            | A1-A4    |
| UNIT 2                  | 947        | TBC            | A1-A4    |
| UNIT 3                  | 1,604      | TBC            | A1-A4    |
| UNIT 4                  | 1,604      | TBC            | A1-A4    |
| THE PAVILION BAR        |            |                |          |
| GROUND                  | 3,113      | -              | A1-A4    |
| FIRST                   | 1,477      | 1,604          | A1-A4    |
| THE PAVILION RESTAURANT |            |                |          |
| GROUND                  | 3,563      | -              | A1-A4    |
| FIRST                   | 3,552      | -              | A1-A4    |
| ROOF TERRACE            | 517        | 2,475          | A1-A4    |
| THE VIADUCT BUILDING    |            |                |          |
| ROOF PAVILION           | 1,244      | TBC            | A1-A2    |
| UNIT 1                  | 3,364      | TBC            | A1-A2    |
| UNIT 2                  | 1,619      | TBC            | A1-A2    |
| UNIT 3                  | 1,634      | TBC            | A1-A2    |
| UNIT 4                  | 1,566      | TBC            | A1-A2    |
| THE STAGE MUSEUM        |            |                |          |
| GROUND - LOBBY          | 266        | N              | TBC      |
| BASEMENT EVENT SPACE    | 18,960     | N              | TBC      |