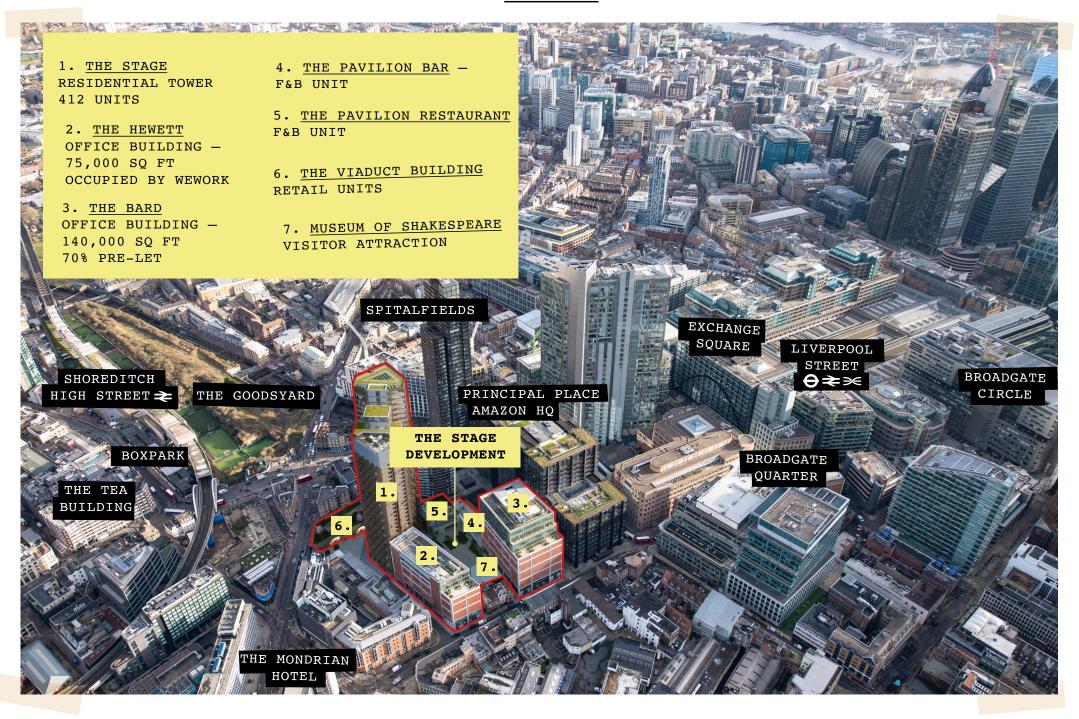

# THE STAGE SHOREDITCH

A PLAY ON LEISURE



Home of the Shakespeare's Curtain Theatre



# RUNNING ORDER

PROLOGUE - The Return of the Consumer

THE SCENE - The Stage

ACT I - The Location

ACT II - The Mix

Act III - Public Realm

INTERMISSION - Masterplan & Floor Areas

Act IV - The Pavilions

THE CAST - The Team

ENCORE



### **PROLOGUE**

THE RETURN OF SOCIALISING
COOL ALL DAY CAFÉ

GABY - BARISTA

(handing coffee to customer)

Morning - here you go.

You guys just moved in, right?

Thanks. It's good to be back in the office. I love the buzz of the City and Shoreditch.

GABY

Me too! I just started working here and my commute is super quick - we're on top of Crossrail!

LUKE

Mine is better. I live and my flatmate Pete works next door.

at Amazon HQ

#### - ACT I -

### THE STAGE





### THE SCENE

THE STAGE SHOREDITCH
COOL CAFÉ - LUNCHTIME

GABY

Hey, back again?

LUKE

Yeah, my breakfast was awesome so thought I'd try a takeaway.

GABY

(handing Luke menu)

Yeah, our chef is great.

Which building do you guys work in?

LUKE

The Bard, the other building is all WeWork.

Oh, I can't decide what to have...

GABY

Go with my fav - the chicken wrap. Lots of people work here then, hey?

over 4,000 people living and working



# - ACT II -THE SET









# THE CITY & SHOREDITCH

Shoreditch Shopping,
Eataly, Boxpark, Clifford Food
Market, The Mondrian Hotel,
Great Eastern Art Wall





### - ACT II -

### THE SET



- 1.Blacklock
- 2.Hoxton Hotel
- 3.Nobu Hotel
- 4.Gloria
- 5.Flat Iron
- 6.Leroy
- 7.Padella
- 8.Ozone
- 9.Camino
- 10.Hijingo Bingo
- 11.Eataly
- 12.Caso d