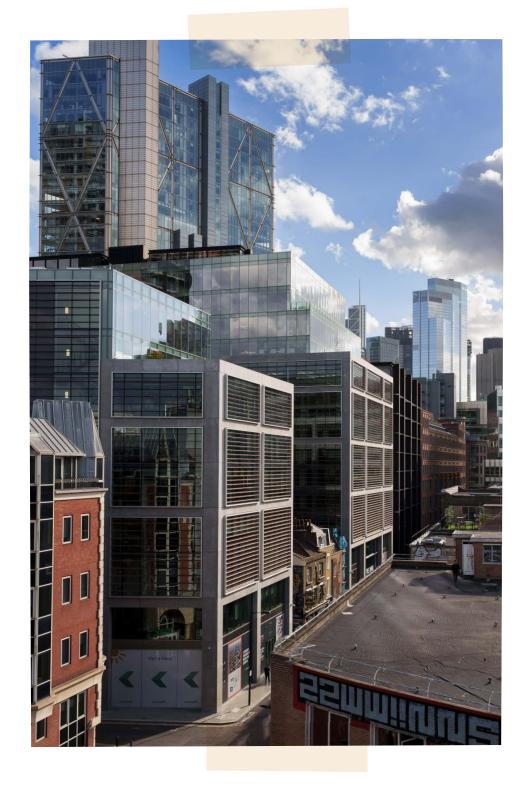

### THE STAGE

### THE SCENE

THE STAGE SHOREDITCH
COOL CAFÉ - LUNCHTIME

GABY

Hey, back again?

LUKE

Yeah, my breakfast was awesome so thought I'd try a takeaway.

GABY

(handing Luke menu)