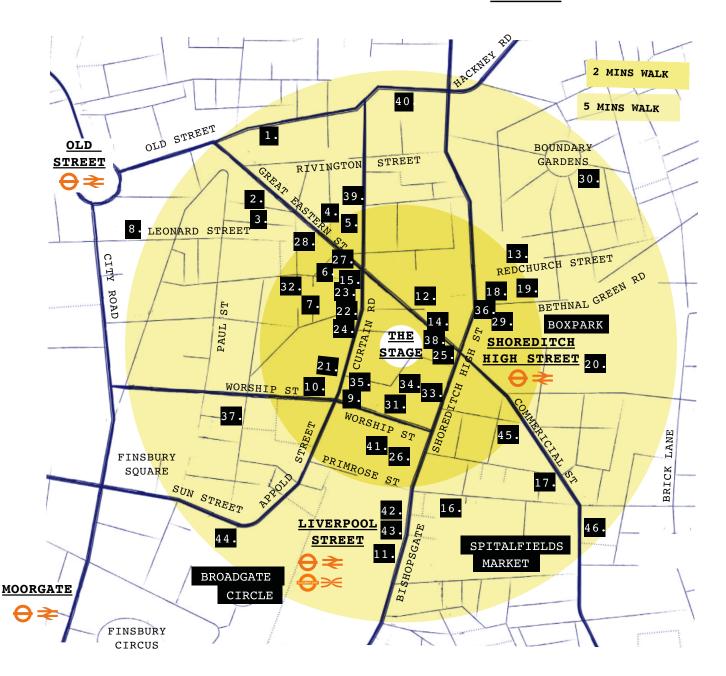

### THE SET

- 1.Blacklock
- 2.Hoxton Hotel
- 3.Nobu Hotel
- 4.Gloria
- 5.Flat Iron
- 6.Leroy
- 7.Padella
- 8.Ozone
- 9.Camino
- 10.Hijingo Bingo
- 11.Eataly
- 12.Caso do Frango
- 13.Dishoom
- 14.Citizen M Hotel
- 15.Shoryu Ramen
- 16.Galvin La Chapelle
- 17.Hawksmoor
- 18.Smoking Goat
- 19.Brat
- 20.Shoreditch House
- 21. Queen of Hoxton
- 22.Christina's
- 23.Manteca
- 24.Laurel's On The Roof
- 25.& 26.Pret a Manger
- 27. Veggie Pret
- 28.Itsu
- 29.Lyle's
- 30.Rochelle's Canteen
- 31.& 32.Black Sheep Coffee
- 33.Light Bar
- 34.Little Farm
- 35.Blok
- 36.Pizza East
- 37.Clifton Food Market
- 38.Lalaland
- 39.Sagardi
- 40.Clove Club
- 41.Clifton Food Market
- 42.All Bar One Bishopsgate
- 43.Neat Burger
- 44.Everyman Cinema
- 45. Hawksmoor Spitalfields
- 46. St. John Bread & Wine